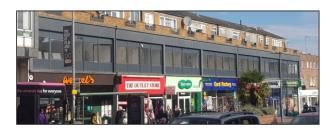

## CASE STUDY SHENLEY ROAD, BOREHAMWOOD

## SERVICED OFFICE CONVERSION INTO APARTMENTS

Aticos AGS Ltd processed, supplied and installed multiple ALUK Aluminium Tilt & Turn Windows in Anthracite Grey to the First Floor of the Building. A Commercial Curtain Walling System was installed to the Entrance Foyer providing light to the staircase with a Commercial Entrance System encompassing a Fail Safe/Fail Secure Fire Entry System.