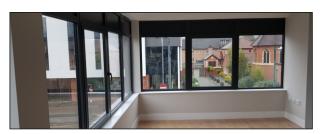

To the Rear of the Buillding White uPVC REHAU Windows were processed, supplied and installed to a 30m span providing light to the Rear Apartments.

At the furthest end of the building ALUK Floor to Ceiling Windows were processed, supplied and installed with a uPVC Curtain Walled Rear encompassing two separate Entrance Doors leading onto balconies