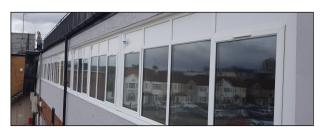

To the Rear of the Buillding White uPVC REHAU Windows were processed, supplied and installed to a 30m span providing light to the Rear Apartments.

At the furthest end of the building ALUK Floor to Ceiling Windows were processed, supplied and installed with a uPVC Curtain Walled Rear encompassing two separate Entrance Doors leading onto balconies