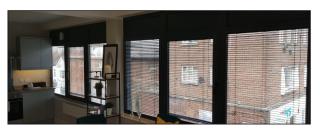

## SERVICED OFFICE CONVERSION INTO APARTMENTS

Aticos AGS Ltd processed, supplied and installed multiple ALUK Aluminium Tilt & Turn Windows in Anthracite Grey to the First Floor of the Building. A Commercial Curtain Walling System was installed to the Entrance Foyer providing light to the staircase with a Commercial Entrance System encompassing a Fail Safe/Fail Secure Fire Entry System.

To the Rear of the Buillding White uPVC REHAU Windows were processed, supplied and installed to a 30m span providing light to the Rear Apartments.

At the furthest end of the building ALUK Floor to Ceiling Windows were processed, supplied and installed with a uPVC Curtain Walled Rear encompassing two separate Entrance Doors leading onto balconies