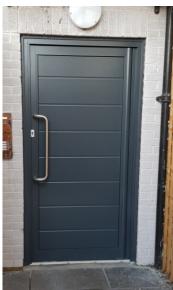

To the Rear of the Building a Single Door Fire Safe/Fire Secure Entrance system in Anthracite Grey Aluminium was installed.

Both systems facilitated a multiple user intercom system.

A Commercial Aluk system was used on this project to provide the required U-Values and a strong security and safety measure.