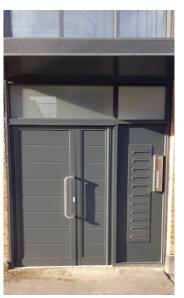

## SERVICED OFFICE CONVERSION INTO APARTMENTS

Aticos AGS Ltd processed, supplied and installed a Commercial Curtain Walling System to the Entrance Foyer providing light to the staircase encompassing a Double Door Fail Safe/Fail Secure Fire Entry System.

To the Rear of the Building a Single Door Fire Safe/Fire Secure Entrance system in Anthracite Grey Aluminium was installed.

Both systems facilitated a multiple user intercom system.

A Commercial Aluk system was used on this project to provide the required U-Values and a strong security and safety measure.