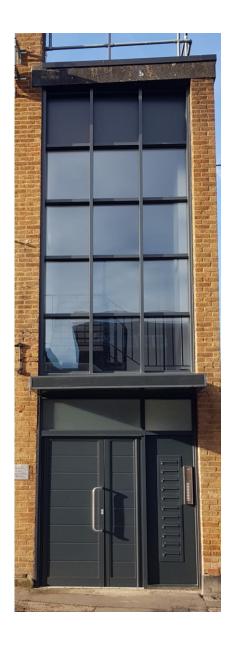

## SERVICED OFFICE CONVERSION INTO APARTMENTS

Aticos AGS Ltd processed, supplied and installed a Commercial Curtain Walling System to the Entrance Foyer providing light to the staircase encompassing a Double Door Fail Safe/Fail Secure Fire Entry System.

To the Rear of the Building a Single Door Fire Safe/Fire Secure Entrance system in Anthracite Grey Aluminium was installed.

Both systems facilitated a multiple user intercom system.

A Commercial Aluk system was used on this project to provide the required U-Values and a strong security and safety measure.